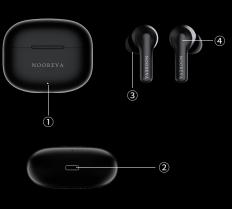

## AIR ACTIVE 103

User Manual

Diagrammatic Sketch

①Indicator light ②Type-c interface ③Ear cap (4) Touch area